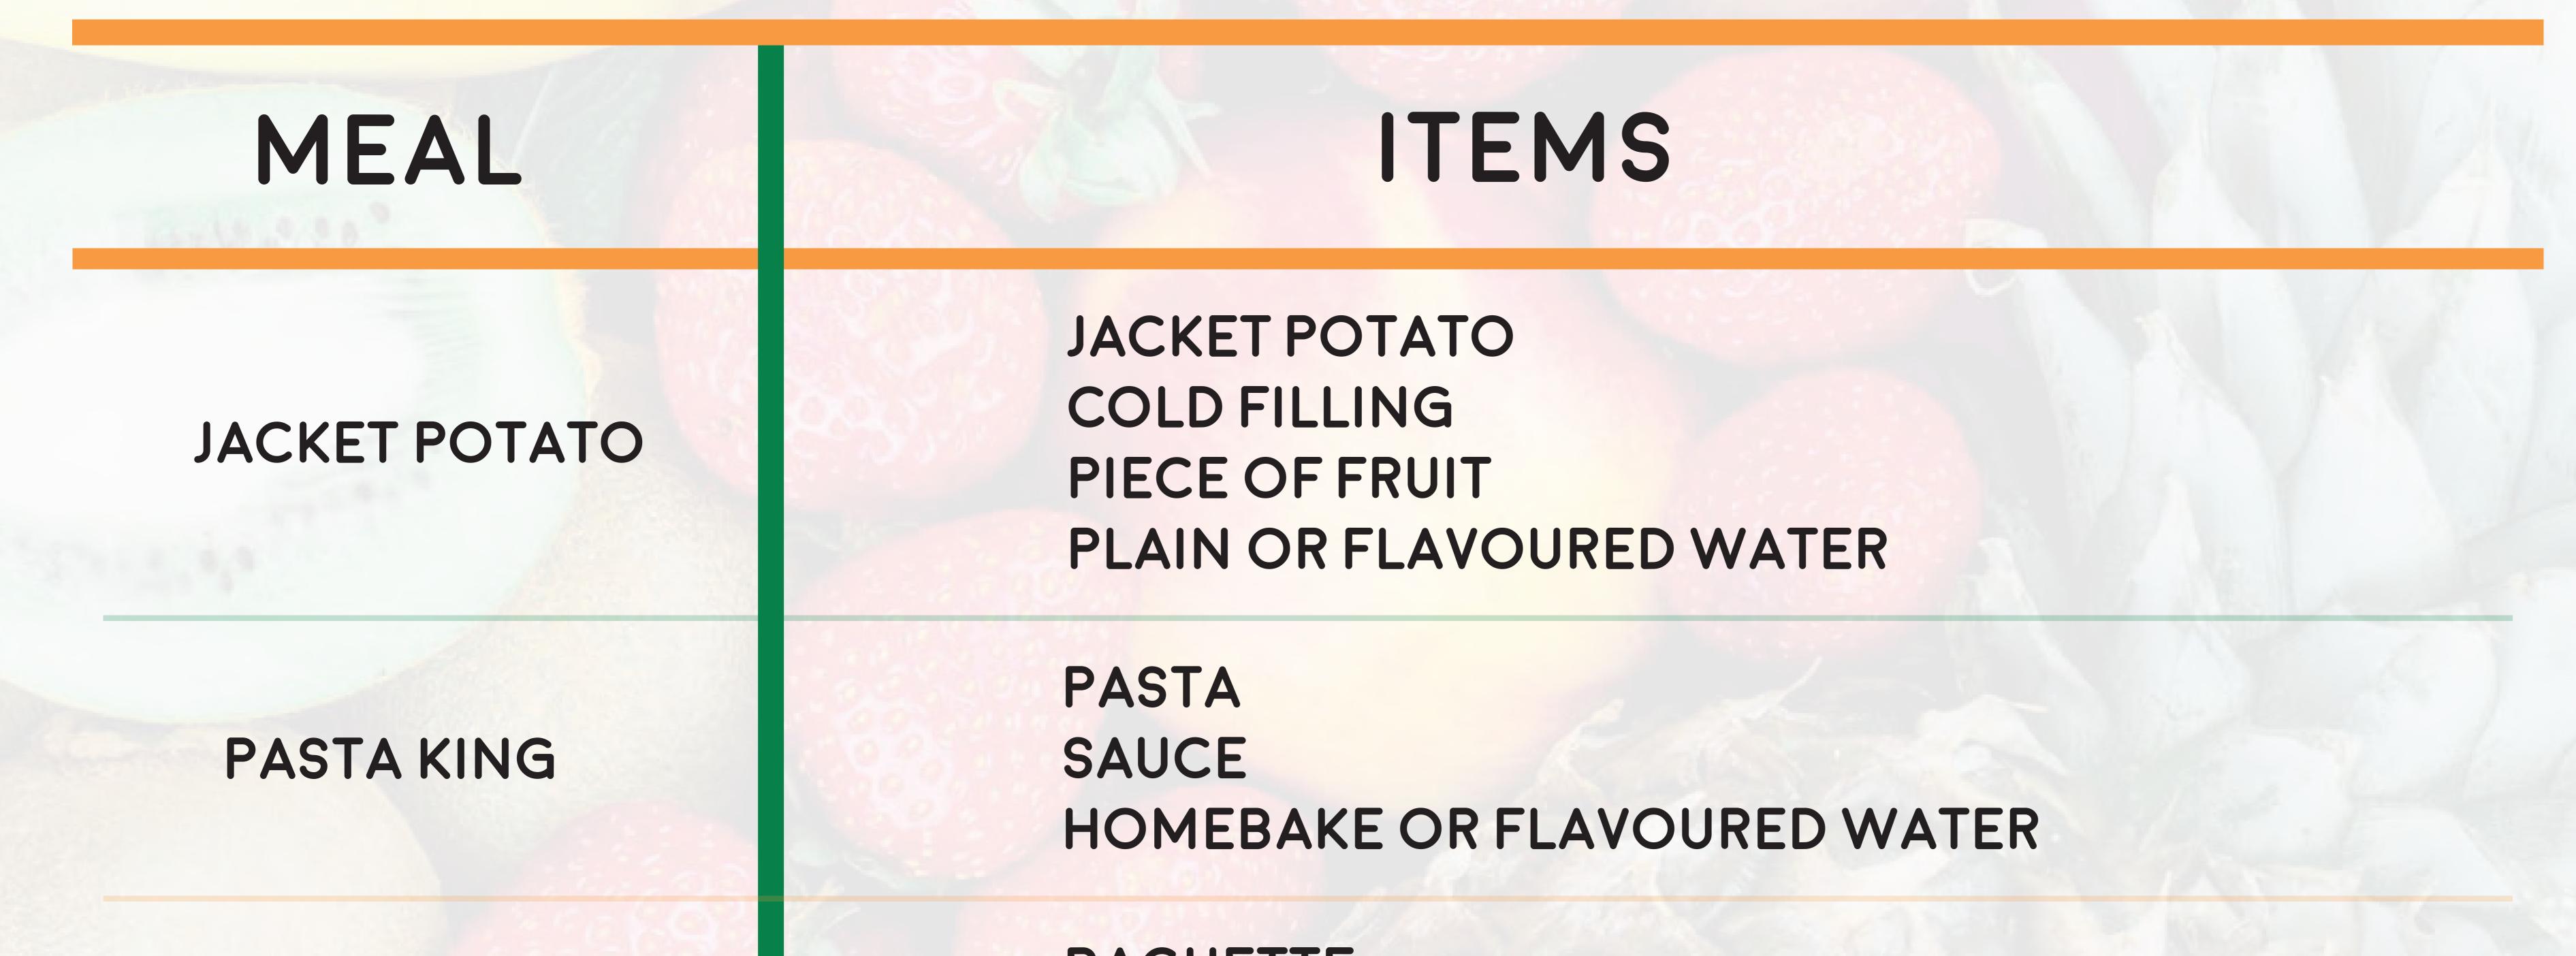

**STUDENT** From £2.65

THE Deals Meal Deals

| BAKED BAGUETTE        | BAGUETTE<br>HOMEBAKE OR FLAVOURED WATER                                                                                                                                                                                                                                                                                                                                                                                                                                                                                                                                                                                                                                                                                                                                                                                                                                                                                                                                                                                                                                                                                                                                                                                                                                                                                                                                                                                                                                                                                                                                                                                                                                                                                                                                                                                                                                                                                                                                                                                                                                                                                        |
|-----------------------|--------------------------------------------------------------------------------------------------------------------------------------------------------------------------------------------------------------------------------------------------------------------------------------------------------------------------------------------------------------------------------------------------------------------------------------------------------------------------------------------------------------------------------------------------------------------------------------------------------------------------------------------------------------------------------------------------------------------------------------------------------------------------------------------------------------------------------------------------------------------------------------------------------------------------------------------------------------------------------------------------------------------------------------------------------------------------------------------------------------------------------------------------------------------------------------------------------------------------------------------------------------------------------------------------------------------------------------------------------------------------------------------------------------------------------------------------------------------------------------------------------------------------------------------------------------------------------------------------------------------------------------------------------------------------------------------------------------------------------------------------------------------------------------------------------------------------------------------------------------------------------------------------------------------------------------------------------------------------------------------------------------------------------------------------------------------------------------------------------------------------------|
| TORTILLA              | HOT TORTILLA<br>PIECE OF FRUIT OR HOMEBAKE OR<br>FLAVOURED WATER                                                                                                                                                                                                                                                                                                                                                                                                                                                                                                                                                                                                                                                                                                                                                                                                                                                                                                                                                                                                                                                                                                                                                                                                                                                                                                                                                                                                                                                                                                                                                                                                                                                                                                                                                                                                                                                                                                                                                                                                                                                               |
| PASTA OR<br>SALAD POT | PASTA OR SALAD POT<br>PIECE OF FRUIT OR YOGHURT<br>PLAIN OR FLAVOURED WATER                                                                                                                                                                                                                                                                                                                                                                                                                                                                                                                                                                                                                                                                                                                                                                                                                                                                                                                                                                                                                                                                                                                                                                                                                                                                                                                                                                                                                                                                                                                                                                                                                                                                                                                                                                                                                                                                                                                                                                                                                                                    |
| HOTSANDWICH           | LARGE BREADCAKE<br>PIECE OF FRUIT<br>HOMEBAKE<br>PLAIN OR FLAVOURED WATER                                                                                                                                                                                                                                                                                                                                                                                                                                                                                                                                                                                                                                                                                                                                                                                                                                                                                                                                                                                                                                                                                                                                                                                                                                                                                                                                                                                                                                                                                                                                                                                                                                                                                                                                                                                                                                                                                                                                                                                                                                                      |
| PIZZA                 | PIZZA SLICE<br>HOMEBAKE<br>PLAIN OR FLAVOURED WATER                                                                                                                                                                                                                                                                                                                                                                                                                                                                                                                                                                                                                                                                                                                                                                                                                                                                                                                                                                                                                                                                                                                                                                                                                                                                                                                                                                                                                                                                                                                                                                                                                                                                                                                                                                                                                                                                                                                                                                                                                                                                            |
| COLD                  | TRIANGLE SANDWICH OR PASTA SALAD<br>HOMEBAKE OR FRUIT<br>FLAVOURED WATER                                                                                                                                                                                                                                                                                                                                                                                                                                                                                                                                                                                                                                                                                                                                                                                                                                                                                                                                                                                                                                                                                                                                                                                                                                                                                                                                                                                                                                                                                                                                                                                                                                                                                                                                                                                                                                                                                                                                                                                                                                                       |
|                       | Uter School Scho |
|                       |                                                                                                                                                                                                                                                                                                                                                                                                                                                                                                                                                                                                                                                                                                                                                                                                                                                                                                                                                                                                                                                                                                                                                                                                                                                                                                                                                                                                                                                                                                                                                                                                                                                                                                                                                                                                                                                                                                                                                                                                                                                                                                                                |