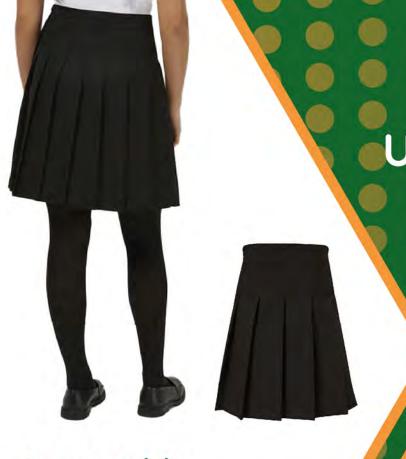

# Acceptable Skirts ✓

 Plain black kneelength skirt

Skirts must be knee-length and worn with black tights or socks and usual school shoes.