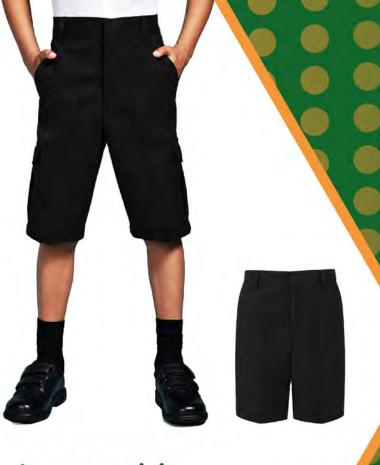

#### Acceptable Shorts <

Plain black tailored shorts

Shorts must be knee-length and worn with black socks and usual school shoes.

Ve aim to send all young people into an ever-changing world, able and qualified to play their full part in it.

### **Unacceptable Shorts**

- Shorter than knee-length
- Colours other than black
- Logos
- Denim, Polyester, Nylon, Jersey, Cycling, Running, Cargo or Board Shorts