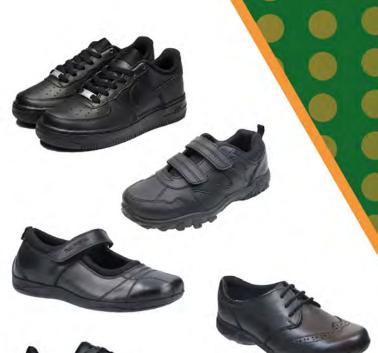

# **Uniform Policy**

- Plain black leather shoes, or
- Plain black leather trainers

Ve aim to send all young people into an ever-changing world, able and qualified to play their full part in it.

### **Unacceptable Shoes**

- Any colour other than black
- Pumps, sliders, slip-ons, Crocs
- Materials other than leather or faux-leather

See our website for full details of our uniform policy: wickersley.net/parents/uniform