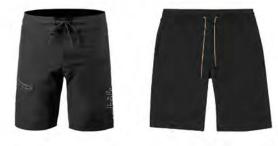

#### Acceptable Shorts <

Plain black tailored shorts

Shorts must be knee-length and worn with black socks and usual school shoes.

Ve aim to send all young people into an ever-changing world, able and qualified to play their full part in it.