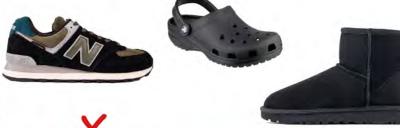

### **Unacceptable Shoes**

- Any colour other than black
- Pumps, sliders, slip-ons, Crocs
- Materials other than leather or faux-leather

See our website for full details of our uniform policy: wickersley.net/parents/uniform