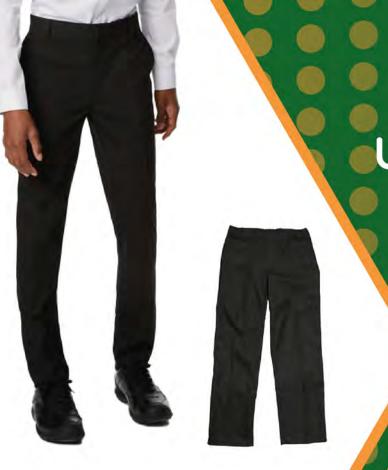

# **Uniform Policy** rousers

#### Acceptable Trousers <

- Plain black tailored trousers
- Standard fit
- Slim fit

Ve aim to send all young people into an ever—changing world, able and qualified to play their full part in it.