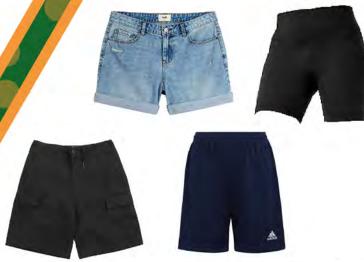

### **Unacceptable Shorts**

- Shorter than knee-length
- Colours other than black
- Logos
- Denim, Polyester, Nylon, Jersey, Cycling, Running, Cargo or Board Shorts