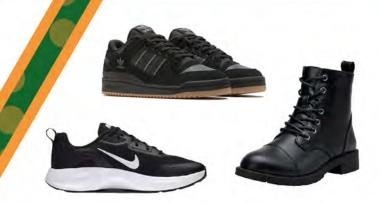

# **Uniform Policy**

- Plain black leather shoes, or
- Plain black leather trainers

Ve aim to send all young people into an ever-changing world, able and qualified to play their full part in it.

### **Unacceptable Shoes**

- Any colour other than black
- Pumps, sliders, slip-ons, Crocs
- Materials other than leather or faux-leather

See our website for full details of our uniform policy: wickersley.net/parents/uniform