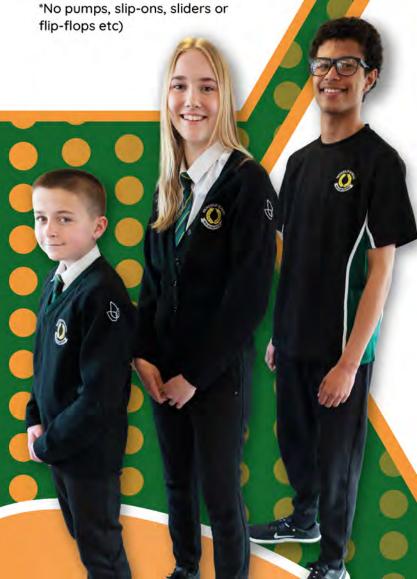

# School Uniform

- Black 'v neck' jumper with green piping to neck line and WSSC/WPT logos, or
- Black cardigan with green piping and WSSC/WPT logos
- WSSC clip-on tie
- White button-up shirt
- Plain black tailored trousers, or
- Plain black skirt\*, or
- Plain black tailored shorts\*
- Plain black leather shoes or plain black leather trainers

\*Skirts and shorts must be knee-length
\*Skirts must not be the lycra 'tube' type and
must be worn with black socks or tights
\*Shorts must be worn with black socks

### PEKH

- Black and green PE t-shirt with WSSC logo
- Plain black hoodie or sweatshirt
- Plain black PE style shorts, or
- Plain black sports bottoms / leggings

Trainers\*