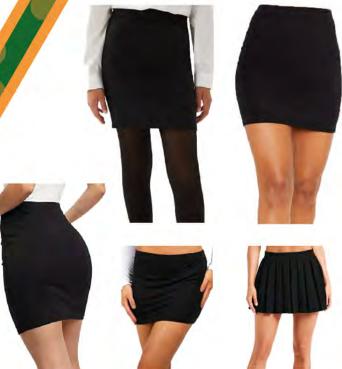

# Unacceptable Skirts X

- Shorter than knee-length
- Colours other than black
- Lycra 'tube' style
- Pencil style
- Tight fitting

We aim to send all young people into an ever-changing world, able and qualified to play their full part in it.